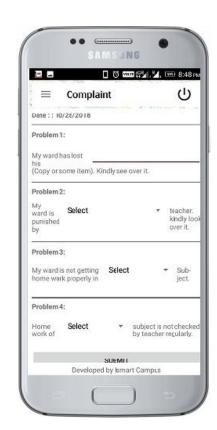

on a click of a button

Better control over finances



Multi-User Functionality

### **User Roles**

iSmart Campus provides a platform to all the stakeholders in the education domain to Understand, Interact and act from one single platform.



#### **iSmart Campus Student App**





# Student and Parent APP



### iSmart Campus Teacher App

# Teacher APP

Teachers can view all their details Including profile, Payslip, leaves etc.

Take attendance online for their students.

Interact with Students/Parents
Over Chat.

Manage Reports cards, view time table And other aspects of the Teacher.





# **Multilingual APP**



**English Version** 



**French Version** 



**Chinese Version** 



Hindi/Punjabi Version

### Pay Fees, Attendance, Homework, Notices and Complaints using APP















### **Multiple Dashboards**



# Student Login

Student dashboard gives the freedom to the student for getting various reports and performing various academic activities

# ☐ Staff Login

Staff Dashboard : Staff
Dashboard enables the staff to
perform various activities
according to the roles defined





### 

#### **Parents Login**

Parent Dashboard: Parent dashboard allows the parent to track the academic performance and activities of their ward 24\*7



### ☐ Admin Login

Admin Dashboard: This allows the Administrator to manage different aspect of the Institute.



### Modules



**Student Module** 



**Fees Module** 



**Transport Module** 





**News Module** 



Library Module



**Chat Module** 



**Homework Module** 



**Hostel Module** 

#### Modules





**Finance Module