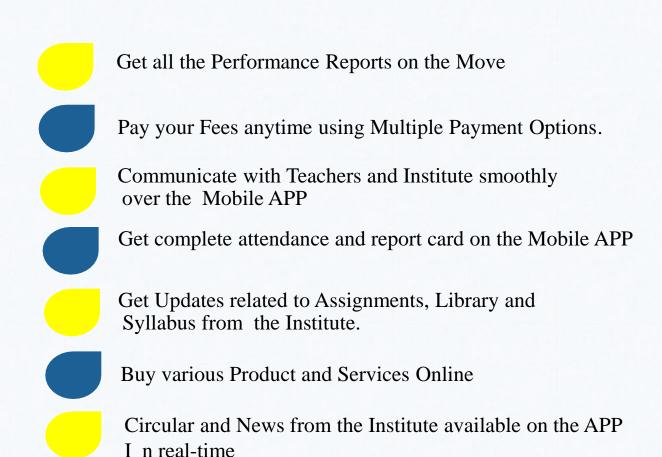

### Pay Fees, Attendance, Homework, Notices and Complaints using APP

#### **Benefits**

24/7

Platform available 24/7, so you can get updates whenever you are free.

Now you can get connected with teacher/admin anytime using your Institute's Mobile App

Instant notification on fee due dates, leave notification, via Message Alerts.

Automated and quick report generation along with process turnout time

Get circulars, news and important updates on the move.

NEWS

Get regular updates on attendance, performance report of the child on your web portal and Mobile App

Pay Online

Pay fees using your Bank account, Credit card, Debit card anytime from anywhere with realtime recipts

Keep a track of assignments, homeworks and other updates through Mobile App