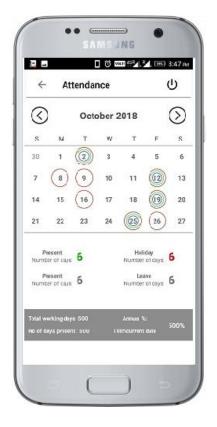

ports on a click of a button

Better control over finances



Multi-User Functionality

### **User Roles**

iSmart Campus provides a platform to all the stakeholders in the education domain to Understand, Interact and act from one single platform.



#### **iSmart Campus Student App**





# Student and Parent APP



### iSmart Campus Teacher App

# Teacher APP

Teachers can view all their details Including profile, Payslip, leaves etc.

Take attendance online for their students.

Interact with Students/Parents
Over Chat.

Manage Reports cards, view time table And other aspects of the Teacher.





# **Multilingual APP**



**English Version** 



**French Version** 



**Chinese Version** 



Hindi/Punjabi Version

### Pay Fees, Attendance, Homework, Notices and Complaints using APP















### **Multiple Dashboards**



# Student Login

Student dashboard gives the freedom to the student for getting various reports and performing various academic activities

# ☐ Staff Login

Staff Dashboard : Staff
Dashboard enables the staff to
perform various activities
according to the roles defined





### 

#### **Parents Login**

Parent Dashboard: Parent dashboard allows the parent to track the academic performance and activities of their ward 24\*7



### ☐ Admin Login

Admin Dashboard: This allows the Administrator to manage different aspect of the Institute.



### Modules



**Student Module** 



**Fees Module** 



**Transport Module** 





**News Module** 



Library Module



**Chat Module** 



**Homework Module** 



**Hostel Module** 

#### Modules





**Finance